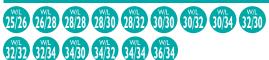

#### SWA BOYS SLIM FIT TROUSER

Black with embroidered logo. Flat front in fashionable slim cut. Jetted back pocket. Zipped security pocket. Internal waist adjuster. Single hook & bar with button extension. Waist sizes are in inches. OUANTITY/SIZE REQUIRED

# **SWA REGULAR FIT BOYS TROUSERS**

Black with embroidered logo. Falmouth trouser. Inside waist adjuster Two side pockets. Back pocket with button. Belt and belt loops. Security pocket with zip. Hook and bar fastening with button extension. Spare button. Maxtech stain resistant finish. Waist sizes are in inches.

# SWA STRAIGHT SKIRT

Black with embroidered logo. Luton straight skirt. Back vent. Two front pockets. Zip/button fastening. Waist sizes are in inches.

QUANTITY/SIZE REQUIRED

From £19.25

# **SWA PLEATED SKIRT**

Black with embroidered logo. Side zip and button fastening. Stiched down knife pleats. Internal waist adjuster. Waist sizes are in inches. QUANTITY/SIZE REOUIRED

From £20.00

#### **SWA GIRLS NEW SIGNATURE TROUSER**

Black with embroidered logo. Contemporary feminine cut and fit. Adjustable waist for perfect fit. Side pockets. Waist sizes are in inches.

**OUANTITY/SIZE** REQUIRED

# **SWA UNISEX TRAINING PANTS**

Black/silver with embroidered logo. Heavy cotton drill, reinforced gusset and seams, elasticated waist and draw cord, side pocket. Waist sizes are in inches.

**OUANTITY/SIZE** REQUIRED

Waist measurements are in inches.

QUANTITY/SIZE REQUIRED

From **£24.55** 

# SWA SPORTS SHORTS

Elasticated waistband and tie cord. Waist sizes are in inches.

QUANTITY/SIZE REQUIRED

From £22.80

**SWA BLACK/AMBER HOOPED SOCKS** 

Black/amber. Nylon leg with unique natural cotton cushion foot panels and ankle support. Available in shoe sizes.

# SWA NEW ZEALAND RUGBY SHORT - OPTIONAL

Waist sizes are in inches.

gusset and seams, elasticated waist and draw cord, side pocket.

From **£12.00** 

From £12.30

SAMUEL WHITBREAD ACADEMY

www.totalclothingshop.co.uk/swa