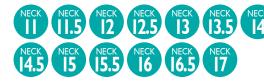

## SHORT SLEEVE EASYCARE POLYCOTTON SHIRTS - TWIN PACK

Button to neck. Non-iron. Chest pocket. Short sleeve. Twin pack. Machine washable. Available in collar sizes. REQUIRED

QUANTITY/SIZE

From £18.00

# **LONG SLEEVE SHIRTS - TWIN PACK**

Button to neck. Non-iron. Chest pocket. Long sleeve. Twin pack. Machine washable. Available in collar sizes.

QUANTITY/SIZE REQUIRED

From £18.00

#### SHORT SLEEVE EASYCARE POLYCOTTON BLOUSES - TWIN PACK

Button to neck. Non-iron. Side vents. Short sleeve. Twin pack. Machine washable. Available in chest sizes. From £18.00

# **LONG SLEEVE BLOUSE - TWIN PACK**

Button to neck. Non-iron. Side vents. Long sleeve. Twin pack. Machine washable. Available in chest sizes. QUANTITY/SIZE

From **£18.00** 

# **PLAIN V NECK JUMPER**

Ribbed cuffs and welt.

Available in chest sizes.

QUANTITY/SIZE REQUIRED

From £17.00

# **SWA BOYS SPORTS POLO**

Black and gold. Left chest embroidery. 100% lightweight eyelet Polyester with contrast panels and tape. Available in chest sizes.

**OUANTITY/SIZE** REQUIRED

QUANTITY/SIZE REOUIRED

From £17.50

**SWA GIRLS SPORTS POLO** 

Black and gold. Left chest embroidery. 100% lightweight eyelet polyester with contrast panels and tape. V-neck with collar and capped sleeves.

# SWA RUGBY TOP

Available in chest sizes.

Black and amber. Left chest embroidery. Twin stitched. Taped at small grandad collar and placket. QUANTITY/SIZE REQUIRED

From **£27.45** 

**SWA SKORT** 

Matches Girls Polo Shirt.

# SWA PE HOODIE

Black and gold. Left chest embroidery. Hooded top with Side Piping. Double Hood with Contrast Inner Lining. Pouch Pocket. Available in chest sizes.

QUANTITY/SIZE REQUIRED

Black with back of leg vinyl lettering. 88% Nylon, 12% Spandex. Wide comfortable elasticated waistband. Silver reflective tape trimming. Opaque fabric.

# SWA SPORTS SHORTS

Elasticated waistband and tie cord. Waist sizes are in inches.

QUANTITY/SIZE REQUIRED

From £22.80

**SWA BLACK/AMBER HOOPED SOCKS** 

Black/amber. Nylon leg with unique natural cotton cushion foot panels and ankle support. Available in shoe sizes.