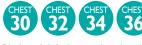

# **SWA BOYS BLAZER**

Black with left chest embroidered house logo. PLEASE CHOOSE CORRECT HOUSE LOGO MOORE / OBAMA / RASHFORD / WHISHAW / SIMS.

Made from 100% woven Polyester twill. With internal zip pockets and Maxtech Plus stain resistant.

# From **£31.55**