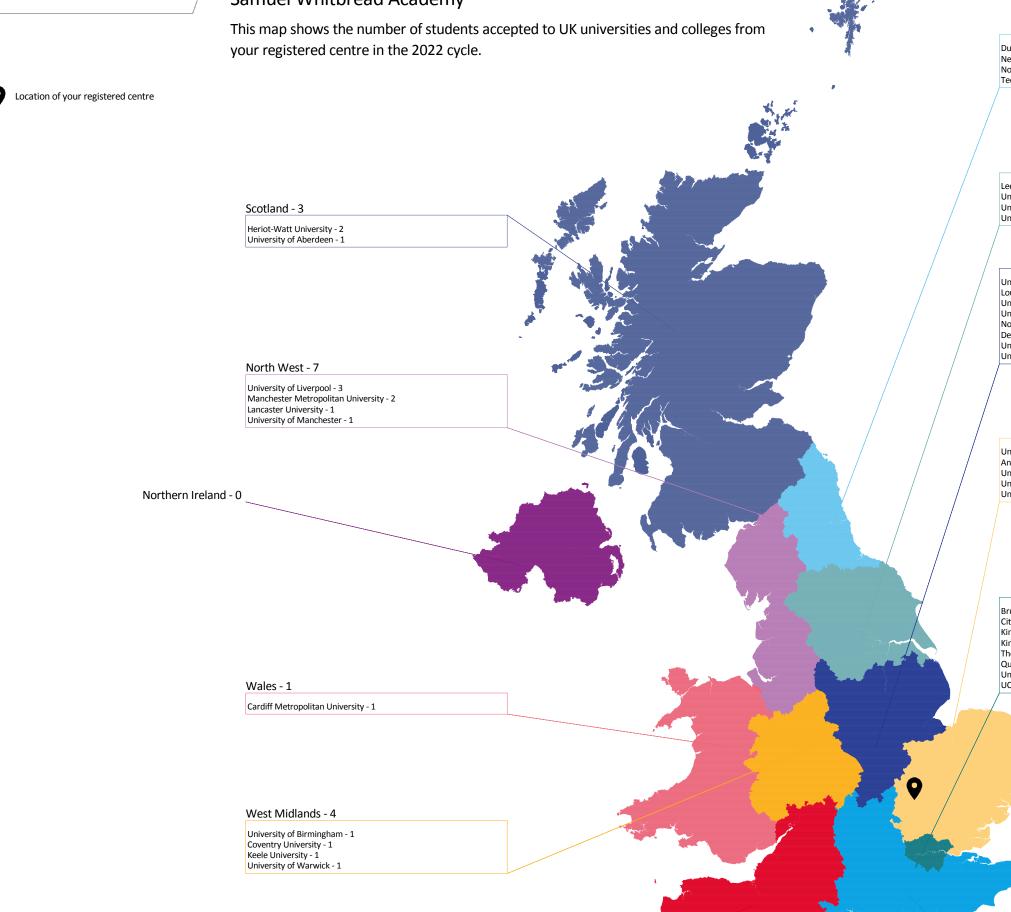

# Destination Map Samuel Whitbread Academy

### North East - 4

Durham University - 1 Newcastle University - 1

Northumbria University, Newcastle - 1 Teesside University, Middlesbrough - 1

### Yorkshire and The Humber - 21

Leeds Beckett University - 12 University of Sheffield - 4 University of Leeds - 3 University of York - 2

#### East Midlands - 31

University of Lincoln - 12 Loughborough University - 5 University of Leicester - 3 University of Nottingham - 3 Nottingham Trent University - 3 De Montfort University - 2 University of Northampton - 2 University of Derby - 1

### East of England - 17

University of Hertfordshire - 6 Anglia Ruskin University - 5 University of Bedfordshire - 3 University of East Anglia UEA - 2 University of Suffolk - 1

## London - 10

Brunel University London - 3
City, University of London - 1
King's College London, University of London - 1
Kingston University - 1
The University of Law - 1
Queen Mary University of London - 1
University of the Arts London - 1
UCL (University College London) - 1

## South East - 15

University of Portsmouth - 3
University of Brighton - 2
Canterbury Christ Church University - 2
University of Kent - 1
University of Oxford - 1
Oxford Brookes University - 1
University of Reading - 1
University of Southampton - 1
Solent University (Southampton) - 1
University of Surrey - 1
University of Sursex - 1

## South West - 9

University of Plymouth - 4 Bournemouth University - 2 University of Exeter - 2 Hartpury University - 1