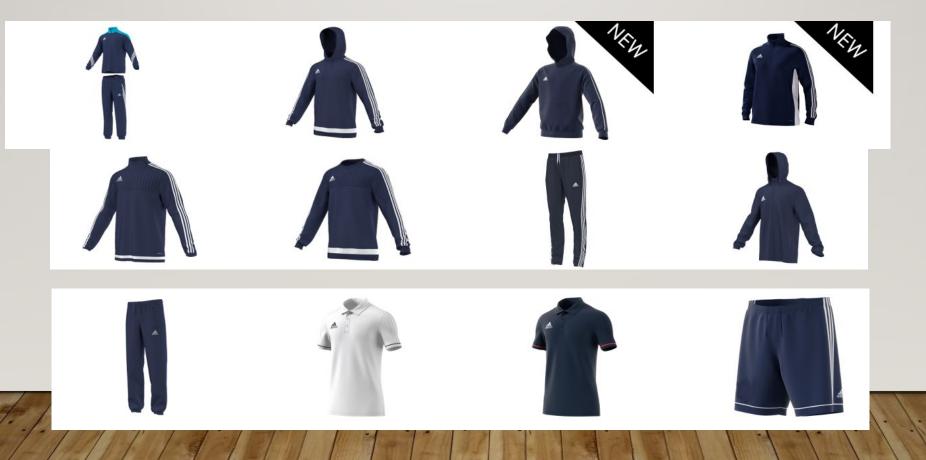

# 6<sup>TH</sup> FORM PE UNIFORM <sup>Username – swa6form</sup>

Password – whitbread