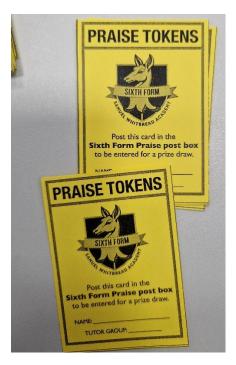

## SIXTH FORM PRAISE TOKENS

Sixth Form students Believe – Achieve – Succeed – Exceed

The Sixth Form praise tokens are used by form tutors and the Sixth Form Team and go into an end of term prize draw.

## **STEPS TO FOLLOW**

- 1. Tutors can issue a praise token to a student in a registration for continued involvement and engagement in form time activities and tasks.
- 2. The Sixth Form team can issue a praise token to students outside of lessons where they witness students continual hard work during study/prep time periods.
- 3. Students who receive a praise token are responsible for placing this in the praise post-box in the Sixth Form office. These then go into the end of term prize draw.

## **PRIZE DRAW**

All tokens go into a prize draw at the end of the term and a prize is awarded. Prizes can vary each term.